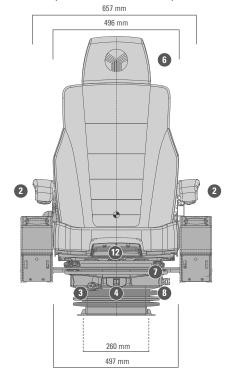

## Measurements (installation dimensions)

Subject to technical changes

|                                            | ACTIMO®   |
|--------------------------------------------|-----------|
|                                            | EVOLUTION |
| Article no. fabric                         |           |
| Compressor 12 V                            | 1388494   |
| Compressor 24 V                            | 1462954   |
| 1 Document box                             | •         |
| APS (Automatic positioning system)         | •         |
| ② Armrests, height-adjustable and foldable |           |
| 80 x 380 mm, adjustable angle              | •         |
| 3 Shock absorber adjustable                | •         |
| Pneumatic suspension with compressor       | •         |
| low-frequency suspension                   | •         |
| Suspension stroke 100 mm                   | •         |
| Weight adjustment 50 - 130 kg, electronic  | •         |
| 4 Height adjustment                        | •         |
| 80 mm infinite (air-assisted)              |           |

|                                                    | ACTIMO®   |
|----------------------------------------------------|-----------|
|                                                    | EVOLUTION |
| 5 Climate system active                            | •         |
| Seat heating, 2-steps                              | •         |
| 6 Headrest                                         | •         |
| Console for control carrier consoles pre-assembled | •         |
| 7 Fore/aft adjustment 210 mm                       | •         |
| 8 Fore/aft isolator lockable                       | •         |
| 9 Lumbar support, pneumatic                        | •         |
| 10 Adjustable backrest angle                       | •         |
| 11 Restraint system                                | •         |
| Seat cushion width                                 | 490 mm    |
| 12) Adjustable seat cushion depth and angle        | •         |
| Operator presence switch (OPS)                     | •         |
| 13 Adjustable side support                         | •         |
| 14 Control carrier consoles                        | 0         |