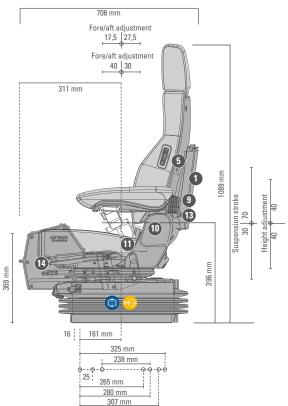

## Measurements (installation dimensions)

Subject to technical changes

|                                            | ACTIMO®   |
|--------------------------------------------|-----------|
|                                            | EVOLUTION |
| Article no. fabric                         |           |
| Compressor 12 V                            | 1388494   |
| Compressor 24 V                            | 1462954   |
| 1 Document box                             | •         |
| APS (Automatic positioning system)         | •         |
| ② Armrests, height-adjustable and foldable |           |
| 80 x 380 mm, adjustable angle              | •         |
| 3 Shock absorber adjustable                | •         |
| Pneumatic suspension with compressor       | •         |
| low-frequency suspension                   | •         |
| Suspension stroke 100 mm                   | •         |
| Weight adjustment 50 - 130 kg, electronic  | •         |
| 4 Height adjustment                        | •         |
| 80 mm infinite (air-assisted)              |           |

|                                                    | ACTIMO®   |
|----------------------------------------------------|-----------|
|                                                    | EVOLUTION |
| 5 Climate system active                            | •         |
| Seat heating, 2-steps                              | •         |
| 6 Headrest                                         | •         |
| Console for control carrier consoles pre-assembled | •         |
| 7 Fore/aft adjustment 210 mm                       | •         |
| 8 Fore/aft isolator lockable                       | •         |
| 9 Lumbar support, pneumatic                        | •         |
| 10 Adjustable backrest angle                       | •         |
| 11 Restraint system                                | •         |
| Seat cushion width                                 | 490 mm    |
| 12) Adjustable seat cushion depth and angle        | •         |
| Operator presence switch (OPS)                     | •         |
| 13 Adjustable side support                         | •         |
| 14 Control carrier consoles                        | 0         |