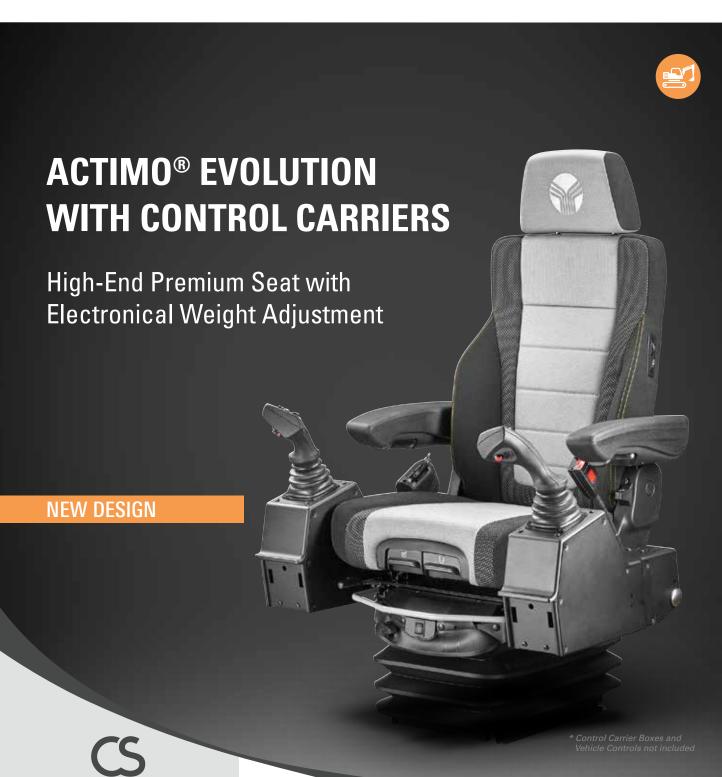

## **TECHNICAL DATA ACTIMO® EVOLUTION** WITH CONTROL CARRIERS

The Actimo Evolution with new design and new functions boasts a deluxe package of comfort-enhancing features. The active seat climate control system has now become more effective with an up to 40% increase in performance compared with the previous climate control system. The 2-stage seat heating also provides pleasant warmth. The pneumatic side contour control in the backrest cushion allows the seat to be adjusted even more individually to the driver's requirements and offering appreciably improved side support. Thanks to electronic weight adjustment, the seat fully automatically sets itself to the operator's weight so the seat can unfold its full potential by optimally utilizing the available suspension travel - thus delivering even greater ergonomics and safety.