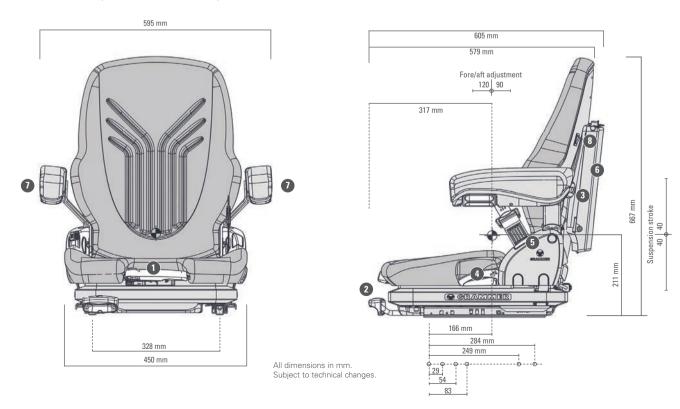

## Features • Standard O Optional

|                                 | PRIMO®<br>XXM |
|---------------------------------|---------------|
| Article no. fabric              | 1293475       |
| Article no. imitation leather   | 1106231       |
| Shock absorber nonadjustable    | •             |
| Suspension                      |               |
| Mechanical suspension           | •             |
| Suspension stroke 80 mm         | •             |
| 1 Weight adjustment 45 - 170 kg |               |
| Manual (mechanical)             | •             |
| 2 Fore/aft adjustment 210 mm    | •             |
| 3 Lumbar support                |               |
| Mechanical                      | •             |

|                                | PRIMO®<br>XXM |
|--------------------------------|---------------|
| 4 Adjustable backrest angle    | •             |
| 5 Restraint system             | •             |
| Seat cushion width             | 450 mm        |
| Operator presence switch (OPS) | •             |
| OPTIONAL FEATURES              |               |
| 6 Document box                 | 0             |
| 7 Armrests height-adjustable   | 0             |
| Fore/aft isolator*             | 0             |
| 8 Seat heating                 | 0             |

## Measurements (installation dimensions)