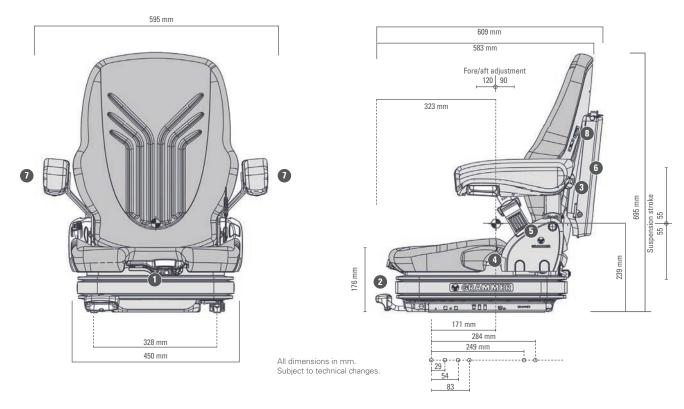

## Measurements (installation dimensions)

Support

Features • Standard O Optional

|                                      | PRIMO®<br>XXL |
|--------------------------------------|---------------|
| Article no. fabric                   |               |
| Compressor 12V                       | 1293476       |
| Shock absorber nonadjustable         | •             |
| Suspension                           |               |
| Pneumatic suspension with compressor | •             |
| 🥯 Low-frequency suspension           | •             |
| Suspension stroke 110 mm             | •             |
| 1 Weight adjustment                  |               |
| 45 - 170 kg, pneumatic               | •             |
| 2 Fore/aft adjustment 210 mm         | •             |
| 3 Lumbar support mechanical          | •             |

|                                | PRIMO®<br>XXL |
|--------------------------------|---------------|
| 4 Adjustable backrest angle    | •             |
| 5 Restraint system             | •             |
| Seat cushion width             | 450 mm        |
| Operator presence switch (OPS) | •             |
| OPTIONAL FEATURES              |               |
| 6 Document box                 | 0             |
| 7 Armrests height-adjustable   | 0             |
| Fore/aft isolator*             | 0             |
| 8 Seat heating                 | 0             |