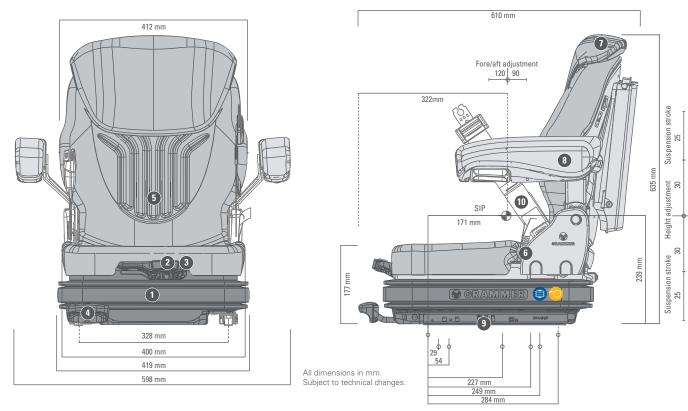

## TECHNICAL DATA PRIMO® PROFESSIONAL

This innovative compact seat features a pneumatic suspension with a very low resonant frequency, making it ideal for tractors with limited space for installation. It can be quickly and flexibly set to different heights and operator weights using a single control. A lumbar support ideally protects the vertebrae of the lower back to reduce the risk of injury to the spinal disks. The backrest is asymmetrically shaped to provide more elbow room on the right and full back support on the left.

## Features • Standard O Optional

|                                    | Primo <sup>®</sup> | Primo®         |
|------------------------------------|--------------------|----------------|
|                                    | Professional S     | Professional M |
| Article no. fabric                 | 1291748            | 1291749        |
| Article no. imitation leather      | 1212687            | 1212688        |
| Shock absorber                     | •                  | •              |
| 1 Suspension                       |                    |                |
| Pneumatic with 12V compressor      | •                  | •              |
| 攱 Low-frequency suspension         | •                  | •              |
| 2 Weight adjustment                |                    |                |
| 45–170 kg                          | •                  | •              |
| <b>3</b> Height adjustment         |                    |                |
| 60 mm                              | •                  | •              |
| 4 Fore/aft adjustment 210 mm       | •                  | •              |
| 5 Lumbar support, mechanical       | •                  | •              |
| <b>6</b> Adjustable backrest angle | •                  | •              |

|                                | Primo <sup>®</sup> | Primo®         |
|--------------------------------|--------------------|----------------|
|                                | Professional S     | Professional M |
| 7 Seatback extension           |                    |                |
| Insertable                     | •                  | •              |
| Seat cushion width             | 400 mm             | 450 mm         |
| OPTIONAL FEATURES              |                    |                |
| Document box                   | 0                  | 0              |
| 8 Armrests, adjustable angle   |                    |                |
| 60 mm x 320 mm                 | 0                  | 0              |
| 9 Fore/aft isolator            | 0                  | 0              |
| (10) Restraint system          |                    |                |
| Duo-sensitive retractable belt | 0                  | 0              |
| Seat heating                   | 0                  | 0              |
| Operator presence switch (OPS) | 0                  | 0              |

Measurements (installation dimensions)