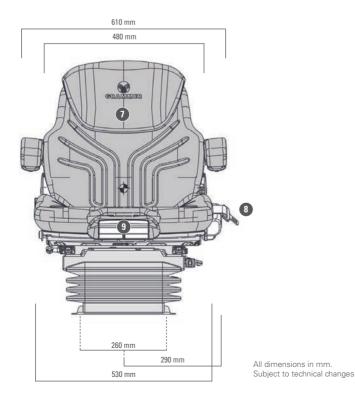

|                                                   | MAXIMO®<br>XXL |
|---------------------------------------------------|----------------|
| Article no. fabric                                | 1292187        |
| APS (Automatic positioning system)                | •              |
| 1 Shock absorber adjustable                       | •              |
| Suspension                                        |                |
| Pneumatic suspension with compressor 12V          | •              |
| Cow-frequency suspension                          | •              |
| Suspension stroke 100 mm                          | •              |
| Weight adjustment 50 - 130 kg, automatic          | •              |
| 2 Height adjustment 80 mm infinite (air-assisted) | •              |
| Climate system passive                            | •              |
| 3 Fore/aft adjustment 210 mm                      | •              |
| 4 Fore/aft isolator                               | •              |
| 5 Lumbar support pneumatic                        | •              |

|                                          | MAXIMO®<br>XXL |
|------------------------------------------|----------------|
| 6 Adjustable backrest angle              | •              |
| 7 Backrest extension                     | •              |
| 8 Restraint system                       | •              |
| Seat cushion width                       | 530 mm         |
| Adjustable seat cushion depth and angle  | •              |
| Operator presence switch (OPS)           | •              |
| OPTIONAL FEATURES                        |                |
| Document box                             | 0              |
| Armrests foldable                        |                |
| 65 x 270 mm, height adjustable           | 0              |
| 80 x 320 mm, height adjustable, foldable | 0              |
| 80 x 380 mm, height adjustable, foldable | 0              |
| Seat heating                             | 0              |