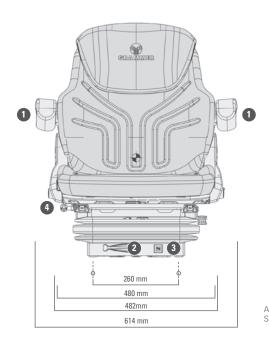

Measurements (installation dimensions)

## Features • Standard O Optional

|                                            | <b>Maximo</b> ® |                                         | Maximo® |
|--------------------------------------------|-----------------|-----------------------------------------|---------|
|                                            | Basic           |                                         | Basic   |
| Article no. fabric                         | 1288549         | 4 Fore/aft adjustment 210 mm            | •       |
| 1 Armrests, height-adjustable and foldable |                 | 5 Fore/aft isolator                     | •       |
| 65 x 270 mm                                | •               | 6 Lumbar support                        |         |
| Shock absorber                             |                 | Mechanical                              | •       |
| Nonadjustable                              | •               | $(m{\imath})$ Adjustable backrest angle |         |
| Suspension                                 |                 | Seat cushion width                      | 480 mm  |
| 🚺 Mechanical suspension                    | •               | OPTIONAL FEATURES                       |         |
| Suspension stroke                          |                 | Document box                            | 0       |
| 100 mm                                     | •               | Integrated backrest extension           | 0       |
| 2 Weight adjustment                        |                 | Restraint system                        | 0       |
| Manual                                     |                 | Lateral suspension                      | 0       |
| <b>3</b> Height adjustment                 |                 | Seat heating                            | 0       |
| 80 mm, 3-step (mechanical)                 | •               | Operator presence switch (OPS)          | 0       |