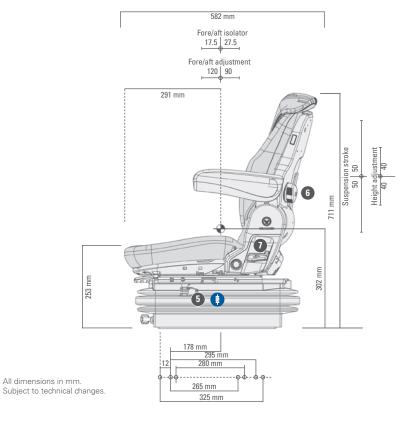

## Features • Standard O Optional

|                                            | <b>Maximo</b> ® |                                         | Maximo® |
|--------------------------------------------|-----------------|-----------------------------------------|---------|
|                                            | Basic           |                                         | Basic   |
| Article no. fabric                         | 1288549         | 4 Fore/aft adjustment 210 mm            | •       |
| 1 Armrests, height-adjustable and foldable |                 | 5 Fore/aft isolator                     | •       |
| 65 x 270 mm                                | •               | 6 Lumbar support                        |         |
| Shock absorber                             |                 | Mechanical                              | •       |
| Nonadjustable                              | •               | $(m{\imath})$ Adjustable backrest angle |         |
| Suspension                                 |                 | Seat cushion width                      | 480 mm  |
| 🚺 Mechanical suspension                    | •               | OPTIONAL FEATURES                       |         |
| Suspension stroke                          |                 | Document box                            | 0       |
| 100 mm                                     | •               | Integrated backrest extension           | 0       |
| 2 Weight adjustment                        |                 | Restraint system                        | 0       |
| Manual                                     |                 | Lateral suspension                      | 0       |
| <b>3</b> Height adjustment                 |                 | Seat heating                            | 0       |
| 80 mm, 3-step (mechanical)                 | •               | Operator presence switch (OPS)          | 0       |

Measurements (installation dimensions)