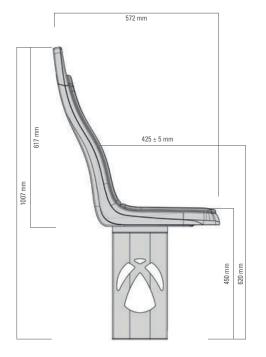

## **INNERCITY3000**

## The new seat for city traffic

The Innercity3000 for city traffic combines attractive design with a modular lightweight concept: With a width of 450 mm its total weight stays under 5 kg. The seat is manufactured with resource-saving and easy-to-recycle plastic material. It offers numerous customizable design options such as color, thickness of the upholstery or the integration of logo elements. The ideally shaped grab handle ensures more passenger safety. A USB-port, lightning elements or a holding-function-button can be integrated in the seat.