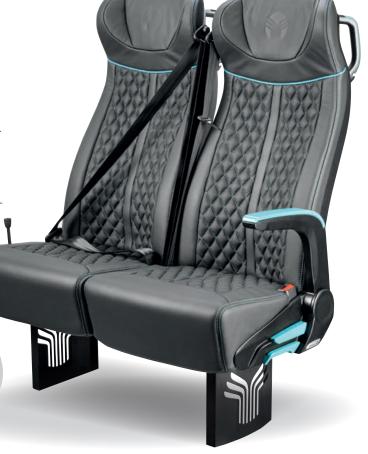

## **INTERCITY3000**

#### The flexible seat for coaches

The INTERCITY3000 coach seat offers maximum flexibility. Depending on requirements, it comes in a functional basic version or in an exclusive design. There are almost no limits to the options available. The premium-quality coach seat can be fitted with all sorts of accessories such as seat numbers, folding tables, luggage nets, foot rests or premiumcomfort headrests.

The INTERCITY3000 is the all-rounder for travel and long-distance business.

Side part

Mobile phone table

- > Ergonomic seat contour for voyages of over 2 hours
- > Approved bus classes: