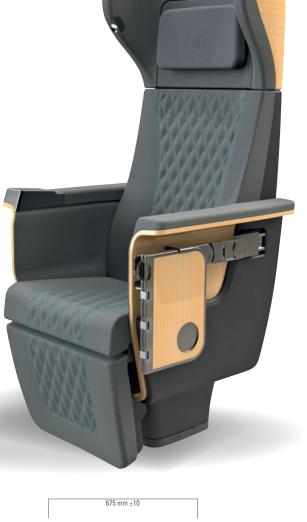

### **High End Quality Seat**

The electronically adjustable P3000 meets all the requirements of discerning passengers. With its attractive modern design and numerous adjustments options, it allows passengers to travel and work comfortably, conveniently and in a relaxed manner. The seat, back and head cushions as well as the leg rest are electronically adjustable. With its extensive range of equipment including USB connections, power sockets and the renowned GRAMMER ergomechanics philosophy, it offers maximum comfort for passengers. In addition, the memory function allows the seats to be adjusted to a certain position to facilitate cleaning etc.

220V Power Socket

Legrest

Folding Table

> Ergonomic seat contour for voyages of over 2 hours