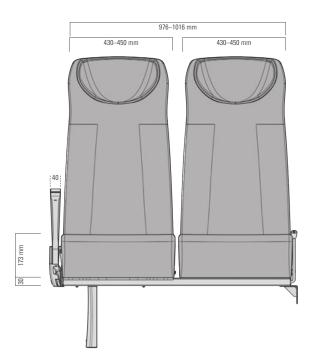

## **INTERCITY3000**

#### The flexible seat for coaches

The INTERCITY3000 coach seat offers maximum flexibility. Depending on requirements, it comes in a functional basic version or in an exclusive design. There are almost no limits to the options available. The premium-quality coach seat can be fitted with all sorts of accessories such as seat numbers, folding tables, luggage nets, foot rests or premiumcomfort headrests.

The INTERCITY3000 is the all-rounder for travel and long-distance business.

Side part

Mobile phone table

- > Ergonomic seat contour for voyages of over 2 hours
- > Approved bus classes: