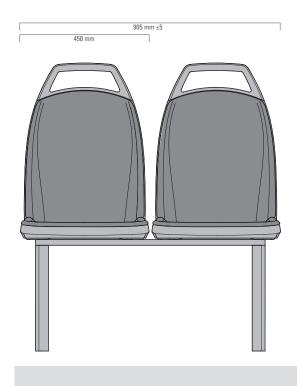

## **INNERCITY3000**

## The new seat for city traffic

The Innercity3000 for city traffic combines attractive design with a modular lightweight concept: With a width of 450 mm its total weight stays under 5 kg. The seat is manufactured with resource-saving and easy-to-recycle plastic material. It offers numerous customizable design options such as color, thickness of the upholstery or the integration of logo elements. The ideally shaped grab handle ensures more passenger safety. A USB-port, lightning elements or a holding-function-button can be integrated in the seat.