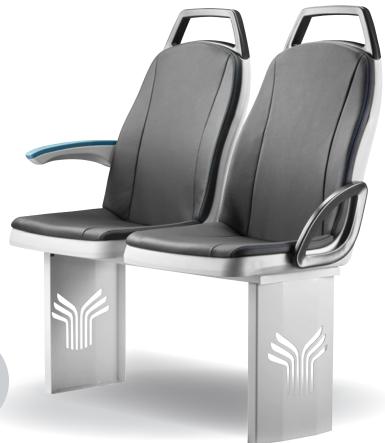

## **INNERCITY3000**

## The new seat for city traffic

The Innercity3000 for city traffic combines attractive design with a modular lightweight concept: With a width of 450 mm its total weight stays under 5 kg. The seat is manufactured with resource-saving and easy-to-recycle plastic material. It offers numerous customizable design options such as color, thickness of the upholstery or the integration of logo elements. The ideally shaped grab handle ensures more passenger safety. A USB-port, lightning elements or a holding-function-button can be integrated in the seat.