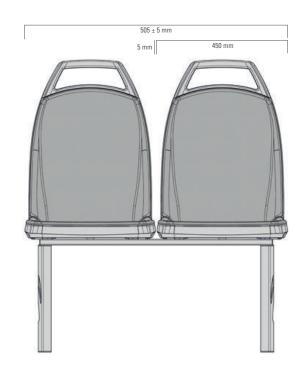

## **INNERCITY3000**

## The new seat for city traffic

The Innercity3000 for city traffic combines attractive design with a modular lightweight concept: With a width of 450 mm its total weight stays under 5 kg. The seat is manufactured with resource-saving and easy-to-recycle plastic material. It offers numerous customizable design options such as color, thickness of the upholstery or the integration of logo elements. The ideally shaped grab handle ensures more passenger safety. A USB-port, lightning elements or a holding-function-button can be integrated in the seat.