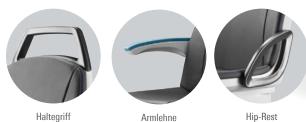

## The new seat for city traffic

The Innercity3000 for city traffic combines attractive design with a modular lightweight concept: With a width of 450 mm its total weight stays under 5 kg. The seat is manufactured with resource-saving and easy-to-recycle plastic material. It offers numerous customizable design options such as color, thickness of the upholstery or the integration of logo elements. The ideally shaped grab handle ensures more passenger safety. A USB-port, lightning elements or a holding-function-button can be integrated in the seat.