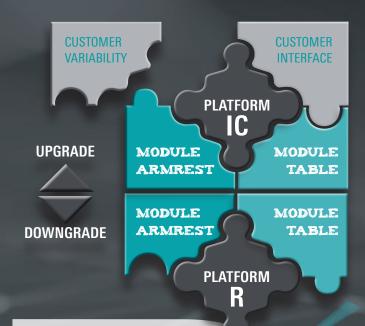

#### **MODULAR DESIGN**

Individual solutions for all types of use.

Our modular designs combine top functionality with extensive adjustability and a modern look.

Discover the countless possibilities offered by our modular designs with their numerous comfort upgrades and downgrades.