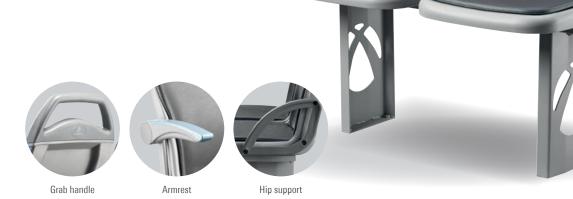

# **PRODUCT OVERVIEW**

| Basic Features                           | INNERCITY3000 |
|------------------------------------------|---------------|
| Seat shell                               | •             |
| Grap handle                              | •             |
| Top Cover                                | 0             |
| Hip support                              | 0             |
| Armrest                                  | 0             |
| Pole holder                              | 0             |
| Pure plastic seat version (plastic pads) | 0             |
| Seat cushion high (padded)               | •             |
| Seat cushion low (non-padded)            | 0             |
| Leather upholstery                       | 0             |
| Branding                                 | 0             |
| USB ports                                | 0             |
| Integrated lights                        | 0             |
| Signal functions                         | 0             |