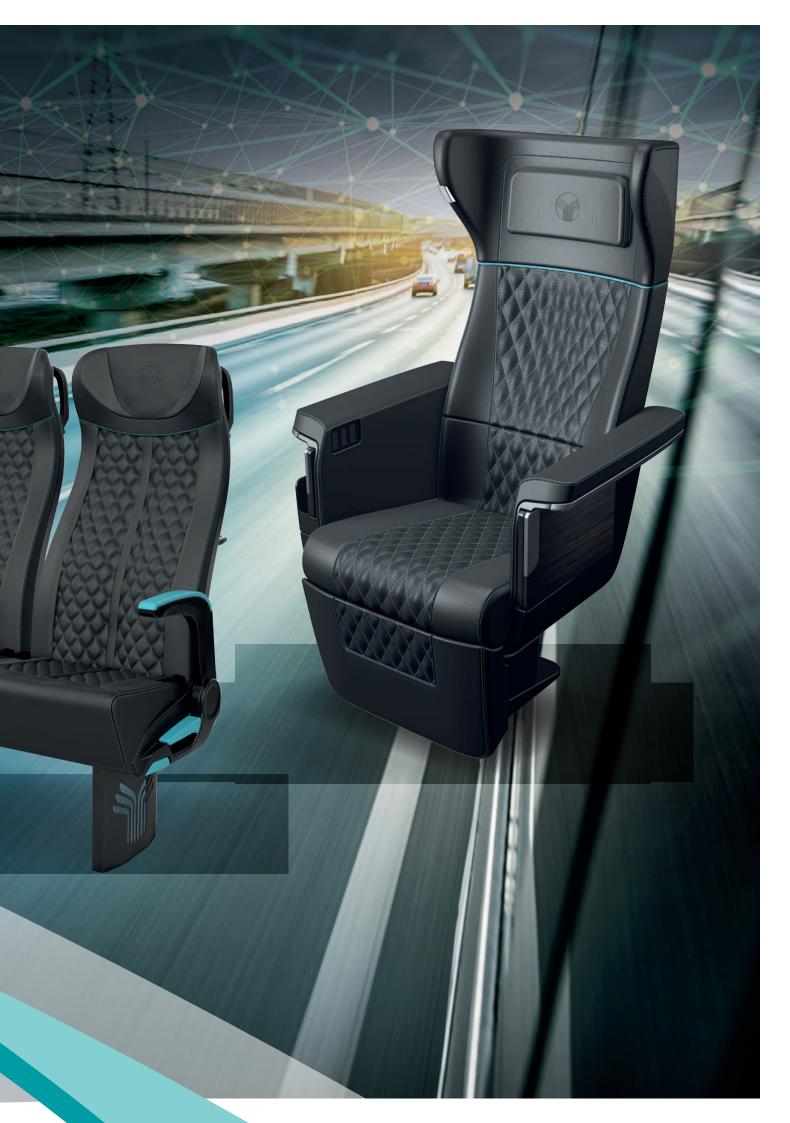

#### CONNECTIVITY

Whether it's for work or entertainment, seats offer numerous opportunities for integrating technical applications such as.

- > Power sockets
- > USB
- > Charging facilities
- > Tablet holder
- > Table for laptop