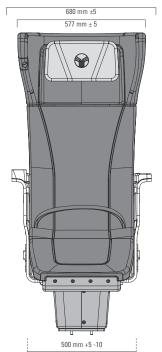

| Basic Features                                           | PREMIUM3000 |
|----------------------------------------------------------|-------------|
| General                                                  |             |
| Seat surface width 500 mm                                | •           |
| Armrest width 60 mm                                      | •           |
| Artificial leather upholstery, rhombic design            | •           |
| 2-point-belt                                             | •           |
| Adjustable backrest, electric leg support                | •           |
| Height-adjustable headrest with adjustable side contours | •           |
| Table under armrest                                      | •           |
| Socket 22V + USB                                         | •           |
| Storage bag for magazines                                | •           |
| Reading lamp                                             | •           |
| Seat foot                                                | •           |
| Control panel                                            | •           |
| OPTIONAL FEATURES                                        |             |
| Tablet holder                                            | 0           |
| Seat heating                                             | 0           |
| Massage function                                         | 0           |