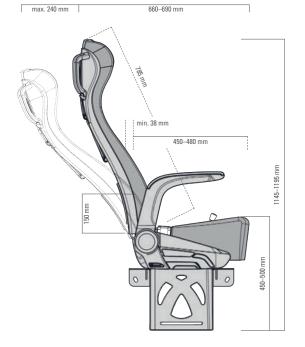

The INTERCITY3000 is the all-rounder for travel and long-distance business.

Side part

Mobile phone table

- > Ergonomic seat contour for voyages of over 2 hours
- > Approved bus classes:

220V Power Socket

Legrest

Folding Table

> Ergonomic seat contour for voyages of over 2 hours