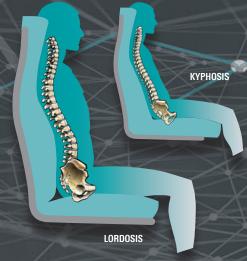

#### **ERGOMECHANICS**

As trend setters in ergonomics, safety and comfort, we have been working closely with scientists, universities and research institutions for many decades.

Ergomechanics is the key word for seats meeting the highest requirements. By linking ergonomics and biomechanics, we are able to design seats that feature a sophisticated suspension system for minimizing vibration strain for passengers.