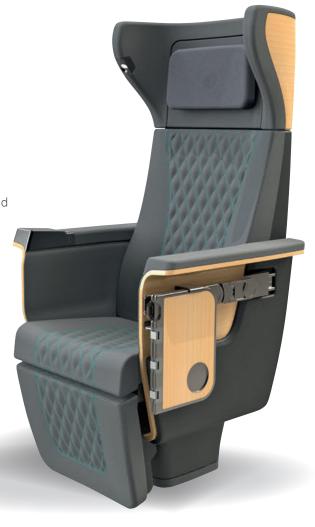

## PREMIUM3000

### **High End Quality Seat**

The electronically adjustable P3000 meets all the requirements of discerning passengers. With its attractive modern design and numerous adjustments options, it allows passengers to travel and work comfortably, conveniently and in a relaxed manner. The seat, back and head cushions as well as the leg rest are electronically adjustable. With its extensive range of equipment including USB connections, power sockets and the renowned GRAMMER ergomechanics philosophy, it offers maximum comfort for passengers. In addition, the memory function allows the seats to be adjusted to a certain position to facilitate cleaning etc.

220V Power Socket

Legrest

Folding Table

> Ergonomic seat contour for voyages of over 2 hours