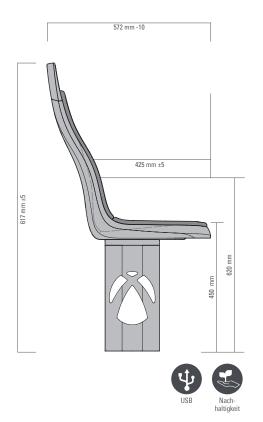

## **INNERCITY3000**

## The new seat for city traffic

The Innercity3000 for city traffic combines attractive design with a modular lightweight concept: With a width of 450 mm its total weight stays under 5 kg. The seat is manufactured with resource-saving and easy-to-recycle plastic material. It offers numerous customizable design options such as color, thickness of the upholstery or the integration of logo elements. The ideally shaped grab handle ensures more passenger safety. A USB-port, lightning elements or a holding-function-button can be integrated in the seat.