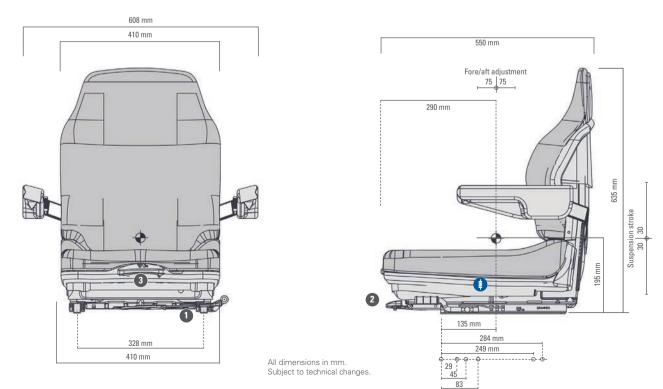

**Measurements** (installation dimensions)

## TECHNICAL DATA MSG 20 NARROW

All MSG 20 seats are optimally designed to attenuate the vibrations to which forklift operators are typically subjected, featuring suspension travel of 60 mm. They are also simple to set to any user weight between 50 and 130 kg with an easy-to-use lever on the backrest, resulting in optimal suspension comfort for every operator. In addition, the seat's fore-aft position can be varied by up to 150 mm to provide enough space for every body size and work situation. The narrow version with a cushion width of 410 mm is specially optimized for reach-type forklift trucks.