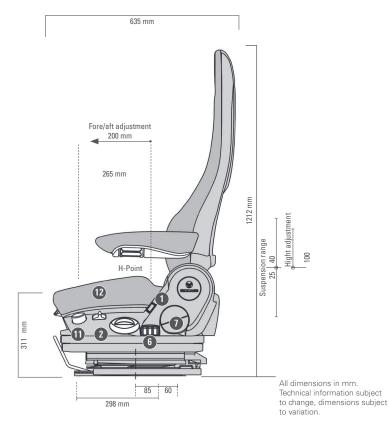

## **Dimensions** (installation dimensions)

LINEA Climate is also available with the integrated LANE DEPARTURE WARNING SYSTEM as an optional extra.

adjustment

Lumbar

Support

Climate System

IDWS

**Features** Standard equipment

|                                         | LINEA® CLIMATE | LINEA® CLIMATE |
|-----------------------------------------|----------------|----------------|
| Art. No. seat with cover fabric         | 117908         | 1366912        |
| 1 Active climate system                 | •              | •              |
| Right-hand controls                     | •              | •              |
| ② Adjustable shock absorber             | •              | •              |
| Suspension travel 80 mm                 | •              | •              |
| Height adjustment 100 mm                | •              | •              |
| 4 Integrated headrest                   | •              | •              |
| 5 Fore/aft adjustment                   | •              | •              |
| 6 Pneumatic lumbar support              | •              | •              |
| Adjustable backrest                     | •              | •              |
| 8 Adjustable side support               | •              | •              |
| Adjustable seat cushion depth           | •              | •              |
| 10 Tilt adjustment                      | •              | •              |
| ① Quick down                            | •              | •              |
| 12 Lane departure warning system (LDWS) |                | •              |