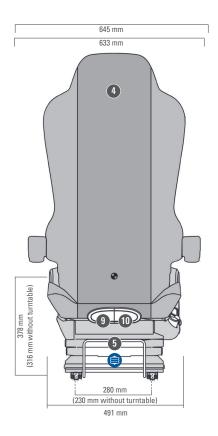

## **Dimensions** (installation dimensions)

LINEA Climate is also available with the integrated LANE DEPARTURE WARNING SYSTEM as an optional extra.

adjustment

Lumbar

Support

Climate System

IDWS

**Features** Standard equipment

|                                         | LINEA® CLIMATE | LINEA® CLIMATE |
|-----------------------------------------|----------------|----------------|
| Art. No. seat with cover fabric         | 117908         | 1366912        |
| 1 Active climate system                 | •              | •              |
| Right-hand controls                     | •              | •              |
| ② Adjustable shock absorber             | •              | •              |
| Suspension travel 80 mm                 | •              | •              |
| Height adjustment 100 mm                | •              | •              |
| 4 Integrated headrest                   | •              | •              |
| 5 Fore/aft adjustment                   | •              | •              |
| 6 Pneumatic lumbar support              | •              | •              |
| Adjustable backrest                     | •              | •              |
| 8 Adjustable side support               | •              | •              |
| Adjustable seat cushion depth           | •              | •              |
| 10 Tilt adjustment                      | •              | •              |
| ① Quick down                            | •              | •              |
| 12 Lane departure warning system (LDWS) |                | •              |