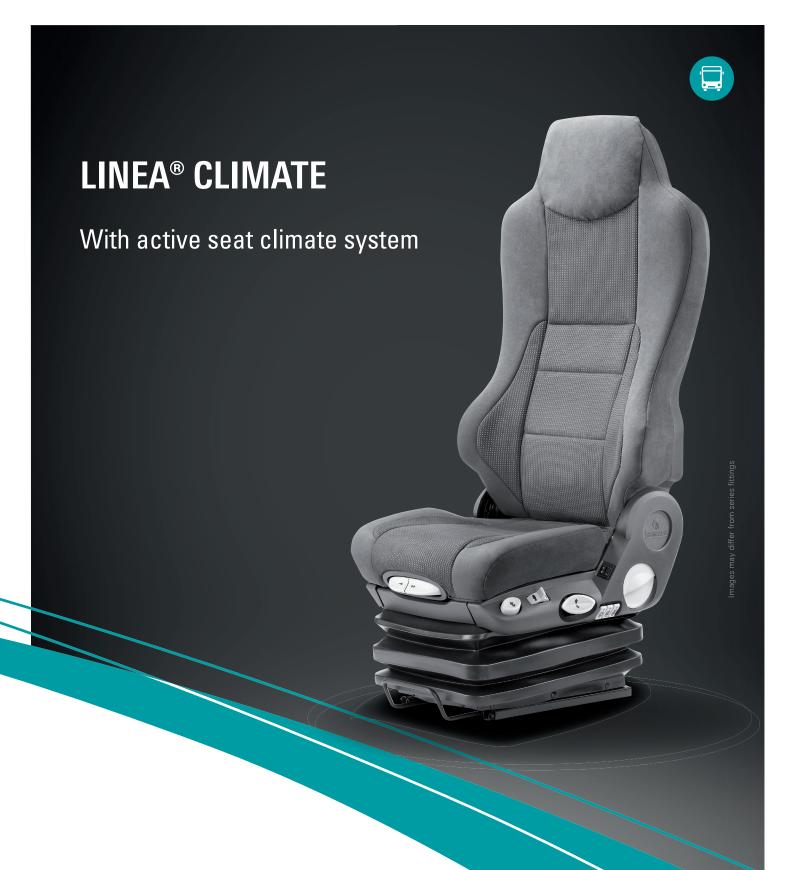

## **TECHNICAL DATA LINEA® CLIMATE**

The LINEA Climate enables the driver to control the temperature of their driving environment. On hot days, body moisture is removed and the seat remains pleasantly cool due to our active climate system. On cold days, you can use the seat heating to raise the temperature.

LINEA Climate is also available with the integrated LANE DEPARTURE WARNING SYSTEM as an optional extra.

adjustment

Lumbar

Support

Climate System

IDWS

**Features** Standard equipment

|                                         | LINEA® CLIMATE | LINEA® CLIMATE |
|-----------------------------------------|----------------|----------------|
| Art. No. seat with cover fabric         | 117908         | 1366912        |
| 1 Active climate system                 | •              | •              |
| Right-hand controls                     | •              | •              |
| ② Adjustable shock absorber             | •              | •              |
| Suspension travel 80 mm                 | •              | •              |
| Height adjustment 100 mm                | •              | •              |
| 4 Integrated headrest                   | •              | •              |
| 5 Fore/aft adjustment                   | •              | •              |
| 6 Pneumatic lumbar support              | •              | •              |
| Adjustable backrest                     | •              | •              |
| 8 Adjustable side support               | •              | •              |
| Adjustable seat cushion depth           | •              | •              |
| 10 Tilt adjustment                      | •              | •              |
| ① Quick down                            | •              | •              |
| 12 Lane departure warning system (LDWS) |                | •              |