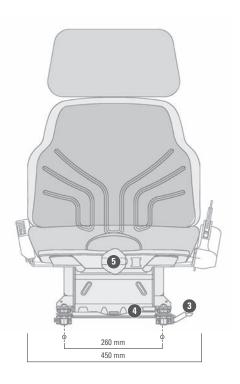

### Features • Standard O Optional

|                               | Universo® | Universo®  |
|-------------------------------|-----------|------------|
|                               | Basic     | Basic Plus |
| Article no. fabric            | 1292071   | 1292070    |
| Article no. imitation leather | 140578    | 1047386    |
| 1 Suspension                  |           |            |
| 🛊 Mechanical suspension       | •         | •          |
| Suspension stroke             |           |            |
| 80 mm                         | •         | •          |
| 2 Height adjustment           |           |            |
| 80 mm                         | •         | •          |
| 3 Fore/aft adjustment 210 mm  |           |            |
| Glide rail                    | •         |            |
| Ball rail                     |           | •          |

|                              | Universo® | Universo®  |
|------------------------------|-----------|------------|
|                              | Basic     | Basic Plus |
| 4 Fore/aft isolator          |           | •          |
| <b>5</b> Weight adjustment   |           |            |
| Adjustment range 50 - 130 kg | •         | •          |
| OPTIONAL FEATURES            |           |            |
| Armrests                     | 0         | 0          |
| Lap belt                     | 0         | 0          |
| Backrest extension           | 0         | 0          |
|                              |           |            |
|                              |           |            |
|                              |           |            |
|                              |           |            |

#### Measurements (installation dimensions)