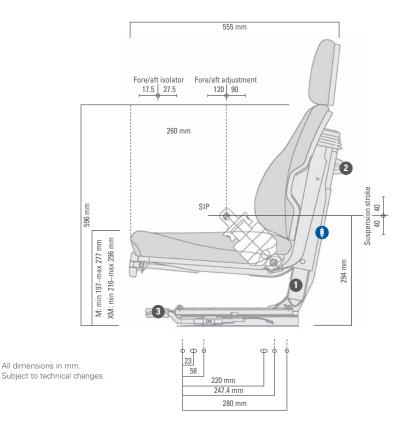

### Features • Standard O Optional

|                               | Universo® | Universo®  |
|-------------------------------|-----------|------------|
|                               | Basic     | Basic Plus |
| Article no. fabric            | 1292071   | 1292070    |
| Article no. imitation leather | 140578    | 1047386    |
| 1 Suspension                  |           |            |
| 🛊 Mechanical suspension       | •         | •          |
| Suspension stroke             |           |            |
| 80 mm                         | •         | •          |
| 2 Height adjustment           |           |            |
| 80 mm                         | •         | •          |
| 3 Fore/aft adjustment 210 mm  |           |            |
| Glide rail                    | •         |            |
| Ball rail                     |           | •          |

|                              | Universo® | Universo®  |
|------------------------------|-----------|------------|
|                              | Basic     | Basic Plus |
| 4 Fore/aft isolator          |           | •          |
| <b>5</b> Weight adjustment   |           |            |
| Adjustment range 50 - 130 kg | •         | •          |
| OPTIONAL FEATURES            |           |            |
| Armrests                     | 0         | 0          |
| Lap belt                     | 0         | 0          |
| Backrest extension           | 0         | 0          |
|                              |           |            |
|                              |           |            |
|                              |           |            |
|                              |           |            |

#### Measurements (installation dimensions)