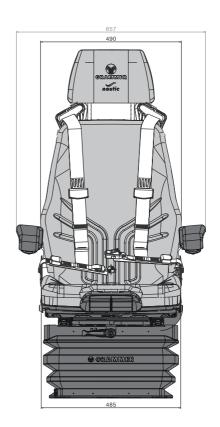

## Measurements (installation dimensions)

|                                         | AVENTO<br>PRO M XT |
|-----------------------------------------|--------------------|
| Fore/aft isolator                       | •                  |
| Adjustable backrest angle               | •                  |
| High backrest                           | •                  |
| Restraint system, 4-point-belt          | •                  |
| Seat cushion width                      | 490 mm             |
| Adjustable seat cushion depth and angle | •                  |
| Headrest, 100 mm height adjustable      | •                  |
| Armrests, foldable                      | 0                  |
| angle adjustable, without fabric cover  |                    |
| Seat heating 24V                        | 0                  |