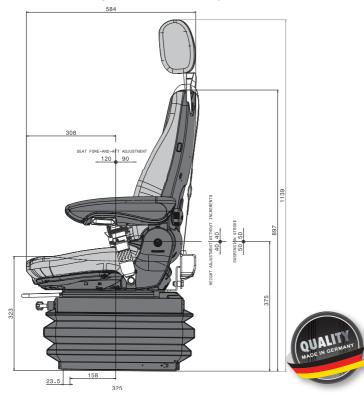

| AVENTO<br>PRO M XT |
|-----------------------------------------|--------------------|
| Fore/aft isolator                       | •                  |
| Adjustable backrest angle               | •                  |
| High backrest                           | •                  |
| Restraint system, 4-point-belt          | •                  |
| Seat cushion width                      | 490 mm             |
| Adjustable seat cushion depth and angle | •                  |
| Headrest, 100 mm height adjustable      | •                  |
| Armrests, foldable                      | 0                  |
| angle adjustable, without fabric cover  |                    |
| Seat heating 24V                        | 0                  |

## Measurements (installation dimensions)