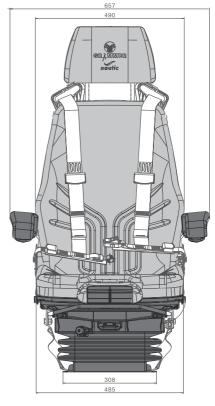

|
| from -10° to + 70°                        |                           |
| High backrest                             | •                         |
| Restraint system, 4-point-belt            | •                         |
| Seat cushion width                        | 490 mm                    |
| Adjustable seat cushion depth and angle   | •                         |
| Headrest, 100 mm height adjustable        | •                         |
| 38° adjustable angle                      |                           |
| Armrests, foldable                        | 0                         |
| angle adjustable, without fabric cover    |                           |
| Seat heating 24V                          | 0                         |

## **Measurements** (installation dimensions)