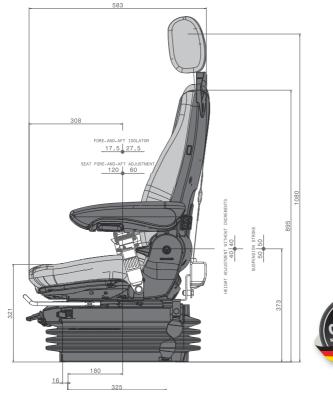

|
| from -10° to + 70°                        |                           |
| High backrest                             | •                         |
| Restraint system, 4-point-belt            | •                         |
| Seat cushion width                        | 490 mm                    |
| Adjustable seat cushion depth and angle   | •                         |
| Headrest, 100 mm height adjustable        | •                         |
| 38° adjustable angle                      |                           |
| Armrests, foldable                        | 0                         |
| angle adjustable, without fabric cover    |                           |
| Seat heating 24V                          | 0                         |

## **Measurements** (installation dimensions)