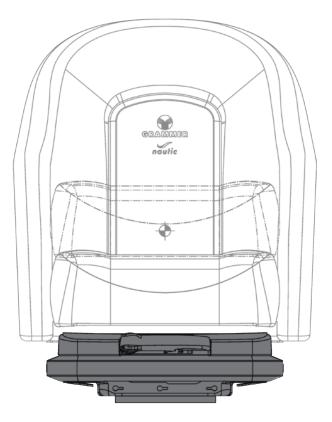

## SUSPENSION-KIT

For improving the comfort of many standard marine seats

AVENTO

RAMMER

For outdoor use

The AVENTO Sports Line Suspension Kit from GRAMMER is ideal for upgrading your power boat seat.

Mechanical Suspension

Mechanical Weight Adjustment