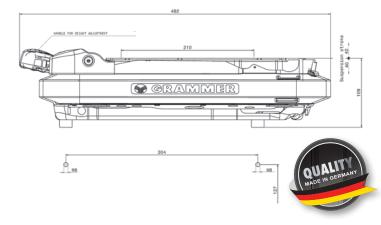

boat seat.



Mechanical Suspension



Mechanical Weight Adjustment

## Features • Standard O Optional

|                               | SUSPENSION<br>KIT |
|-------------------------------|-------------------|
| Article no.                   | 1353354           |
| Suspension                    |                   |
| 🜻 Mechanical suspension       | •                 |
| Suspension stroke             |                   |
| 80 mm                         | •                 |
| Weight Adjustment, mechanical |                   |
| 45 - 130 kg                   | •                 |
| Height adjustment             |                   |
| 60 mm (mechanical)            | •                 |
| Salt water resistant          | •                 |





## Measurements (installation dimensions)