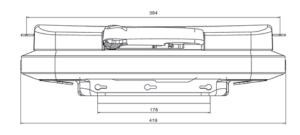

at seat.



Mechanical Suspension



Mechanical Weight Adjustment

## Features • Standard O Optional

|                               | SUSPENSION<br>KIT |
|-------------------------------|-------------------|
| Article no.                   | 1353354           |
| Suspension                    |                   |
| 🜻 Mechanical suspension       | •                 |
| Suspension stroke             |                   |
| 80 mm                         | •                 |
| Weight Adjustment, mechanical |                   |
| 45 - 130 kg                   | •                 |
| Height adjustment             |                   |
| 60 mm (mechanical)            | •                 |
| Salt water resistant          | •                 |





## Measurements (installation dimensions)