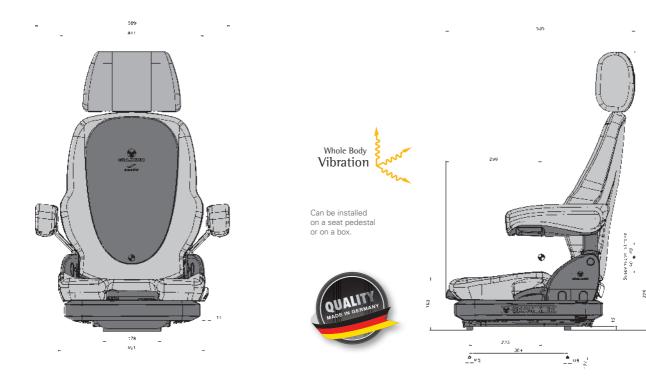

| AVENTO<br>Premium |
|-------------------------------------|-------------------|
| Article no.                         | 1277255           |
| Suspension                          |                   |
| Mechanical suspension               | •                 |
| Suspension stroke                   |                   |
| 80 mm                               | •                 |
| Weight adjustment, mechanical       |                   |
| 45 - 130 kg                         | •                 |
| Adjustable backrest angle           |                   |
| -5° up to + 20° in 2,5° steps       | •                 |
| Backrest, anatomically designed     | •                 |
| Resistant to UV rays and salt water | •                 |













Measurements (installation dimensions)