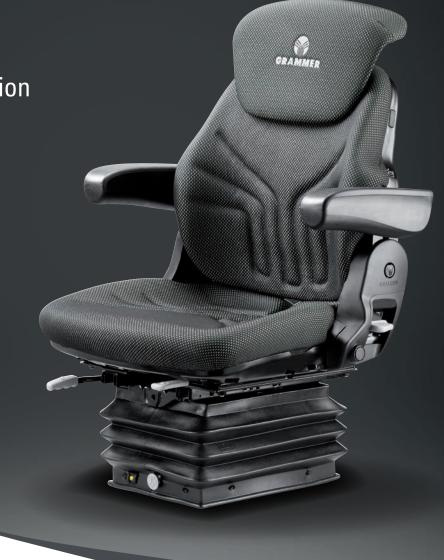

## COMPACTO® COMFORT W

Compact Seat with Pneumatic Suspension

www.capitalseating.co.uk tel: +44 (0)116 216 9910 | email: grammer@capitalseating.co.uk

## **TECHNICAL DATA COMPACTO® COMFORT W**

The Compacto Comfort W delivers the high comfort and convenience that are typical of suspension seats from GRAMMER. It is very easy to set: the pneumatic suspension features combined weight and height adjustment. By consulting an easy-to-read display, the user can make sure that enough suspension travel will always be available, regardless of his or her weight.