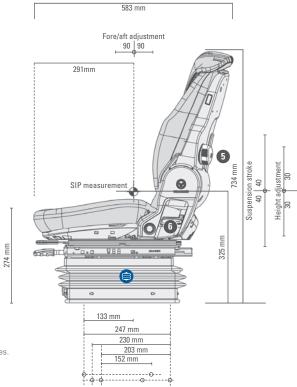

Weight

Adjustment

Isolator

Features • Standard O Optional

|                                | COMPACTO® |
|--------------------------------|-----------|
|                                | Comfort W |
| Article no. fabric             | 1288538   |
| Article no. imitation leather  | 1047335   |
| Pneumatic suspension           |           |
| with 12 V compressor           | •         |
| Suspension stroke              |           |
| 80 mm                          | •         |
| 1) Weight adjustment           |           |
| 50 - 130 kg                    | •         |
| 2 Height adjustment            |           |
| 60 mm, infinite (air-assisted) | •         |
| 3 Fore/aft adjustment          | •         |
| 4 Fore/aft isolator            | •         |

|                                | COMPACTO®  Comfort W |
|--------------------------------|----------------------|
| 5 Lumbar support               |                      |
| Mechanical                     | •                    |
| 6 Adjustable backrest angle    | •                    |
| Seat cushion width             | 480 mm               |
| OPTIONAL FEATURES              |                      |
| Armrests                       |                      |
| 65 mm x 270 mm                 | 0                    |
| Restraint system               | 0                    |
| Backrest extension             |                      |
| Integrated                     | 0                    |
| Seat heating                   | 0                    |
| Operator presence switch (OPS) | 0                    |

## Measurements (installation dimensions)

Subject to technical changes