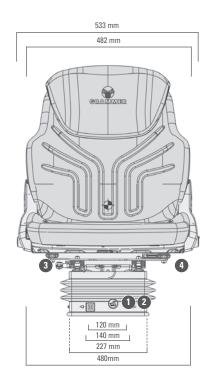

Weight

Adjustment

Isolator

Features • Standard O Optional

|                                | COMPACTO® |
|--------------------------------|-----------|
|                                | Comfort W |
| Article no. fabric             | 1288538   |
| Article no. imitation leather  | 1047335   |
| Pneumatic suspension           |           |
| with 12 V compressor           | •         |
| Suspension stroke              |           |
| 80 mm                          | •         |
| 1) Weight adjustment           |           |
| 50 - 130 kg                    | •         |
| 2 Height adjustment            |           |
| 60 mm, infinite (air-assisted) | •         |
| 3 Fore/aft adjustment          | •         |
| 4 Fore/aft isolator            | •         |

## Measurements (installation dimensions)

Subject to technical changes