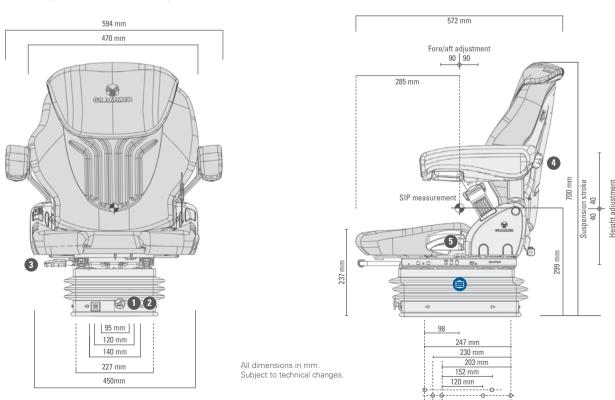

## Features • Standard O Optional

|                                | COMPACTO <sup>®</sup> |                                    | COMPACTO <sup>®</sup> |
|--------------------------------|-----------------------|------------------------------------|-----------------------|
|                                | Comfort M             |                                    | Comfort M             |
| Article no. fabric             | 1289045               | <b>5</b> Adjustable backrest angle | •                     |
| Article no. imitation leather  | 1081366               | Seat cushion width                 | 450 mm                |
| 🖨 Pneumatic Suspension         |                       | OPTIONAL FEATURES                  |                       |
| with 12 V compressor           |                       | Armrests                           |                       |
| Suspension stroke              |                       | 65 mm x 270 mm                     | 0                     |
| 80 mm                          |                       | Fore/aft isolator                  | 0                     |
| 1 Weight adjustment            |                       | Restraint system                   | 0                     |
| 50 - 130 kg                    |                       | Backrest extension                 |                       |
| 2 Height adjustment            |                       | Integrated                         | 0                     |
| 60 mm, infinite (air-assisted) |                       | Seat heating                       | 0                     |
| <b>3</b> Fore/aft adjustment   | •                     | Operator presence switch (OPS)     | 0                     |
| 4 Lumbar support               |                       |                                    |                       |
| Mechanical                     |                       |                                    |                       |

**Measurements** (installation dimensions)