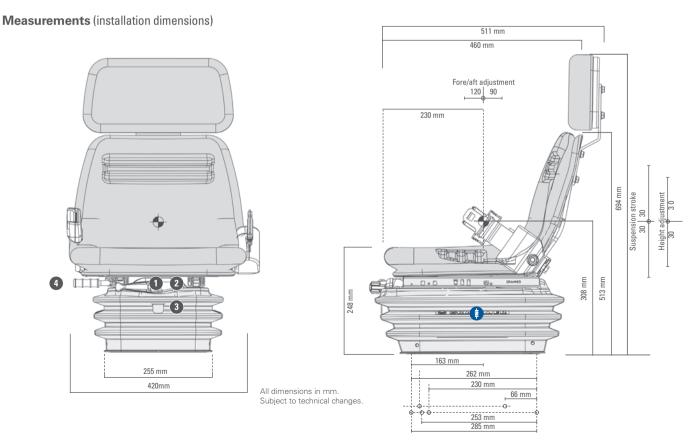

Features • Standard O Optional

|                               | COMPACTO® |
|-------------------------------|-----------|
|                               | Basic XS  |
| Article no. Imitation leather | 1333859   |
| Suspension                    |           |
| Mechanical suspension         | •         |
| Suspension stroke             |           |
| 60 mm                         | •         |
| 1 Weight adjustment           |           |
| Adjustment range 50 - 130 kg  | •         |
| Height adjustment             |           |
| 60 mm (mechanical)            | •         |
| ③ Height limiter              | •         |
| 4 Fore/aft adjustment         | •         |

|                    | COMPACTO®<br>Basic XS |
|--------------------|-----------------------|
| Seat width         | 420 mm                |
| OPTIONAL FEATURES  |                       |
| Restraint system   | 0                     |
| Seatback extension |                       |
| Static             | 0                     |
|                    |                       |
|                    |                       |
|                    |                       |
|                    |                       |
|                    |                       |
|                    |                       |