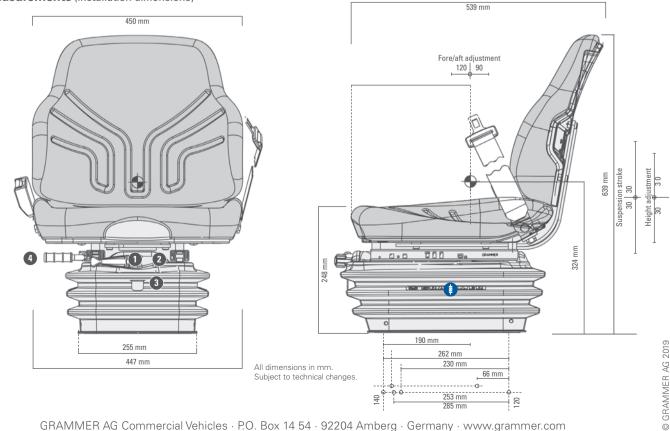

**Features** Standard O Optional

|                               | COMPACTO®<br>Basic XM |
|-------------------------------|-----------------------|
| Article no. Imitation leather | 1347713               |
| Suspension                    |                       |
| Mechanical suspension         | •                     |
| Suspension stroke             |                       |
| 60 mm                         | •                     |
| 1 Weight adjustment           |                       |
| Adjustment range 50 - 130 kg  | •                     |
| 2 Height adjustment           |                       |
| 60 mm (mechanical)            | •                     |
| (3) Height limiter            | •                     |
| 4 Fore/aft adjustment         | •                     |

## Measurements (installation dimensions)