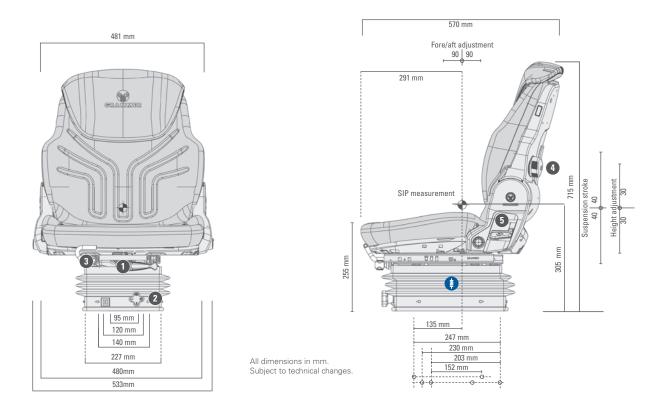

## TECHNICAL DATA COMPACTO® BASIC W

Despite having a mechanical suspension, the Compacto Basic W also boasts plenty of comfort and convenience. The seat can be set to three different heights using an easyto-turn knob. It is adjusted to the user's weight by moving a lever in front until the marking in a plainly visible readout lines up with the selected seat height. This ensures that enough suspension travel will always be available.

Suspension

Mechanical Lumbar Support A

Weight Adjustment

Manual

## Features • Standard O Optional

|                               | COMPACTO®<br>Basic W |                                | COMPACTO®<br>Basic W |
|-------------------------------|----------------------|--------------------------------|----------------------|
| Article no. Fabric            | 1288537              | 5 Adjustable backrest angle    | •                    |
| Article no. imitation leather | 1047331              | Seat width                     | 480 mm               |
| Suspension                    |                      | OPTIONAL FEATURES              |                      |
| 🛊 Mechanical suspension       | •                    | Armrests                       |                      |
| Suspension stroke             |                      | 65 mm x 270 mm                 | 0                    |
| 80 mm                         | •                    | Restraint system               | 0                    |
| 1 Weight adjustment           |                      | Seatback extension             |                      |
| Adjustment range 50 - 130 kg  | •                    | Insertable                     | 0                    |
| 2 Height adjustment           |                      | Seat heating                   | 0                    |
| 60 mm, 3-step (mechanical)    | •                    | Operator presence switch (OPS) | 0                    |
| 3 Fore/aft adjustment         | •                    |                                |                      |
| 4 Lumbar support              |                      |                                |                      |
| Mechanical                    | •                    |                                |                      |

Measurements (installation dimensions)

GRAMMER AG Seating Systems · P.O. Box 14 54 · 92204 Amberg · Germany · www.grammer.com