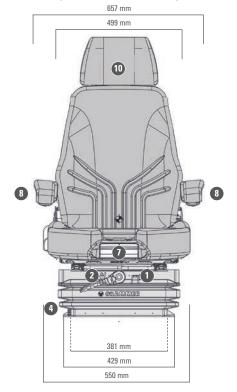

Features • Standard O Optional

|                                                 | ACTIMO®<br>XXM |
|-------------------------------------------------|----------------|
| Article no. fabric                              | 1310555        |
| Shock absorber nonadjustable                    | •              |
| Suspension                                      |                |
| Mechanical Suspension                           | •              |
| extra wide, strengthened construction           | •              |
| Suspension stroke 80 mm                         | •              |
| 1) Weight adjustment 80 - 180 kg, mechanical    | •              |
| 2 Height adjustment 80 mm infinite (mechanical) | •              |
| 3 Fore/aft adjustment 210 mm                    | •              |
| 4 Fore/aft isolator lockable                    | •              |
| 5 Lumbar support mechanical                     | •              |
| 6 Adjustable backrest angle                     | •              |
| Seat cushion width                              | 550 mm         |

|                                            | ACTIMO® |
|--------------------------------------------|---------|
|                                            | XXM     |
| 7 Adjustable seat cushion depth and angle  | •       |
|                                            |         |
| OPTIONAL FEATURES                          |         |
| 8 Armrests, height-adjustable and foldable |         |
| 65 mm x 270 mm                             | 0       |
| 80 mm x 320 mm, adjustable angle           | 0       |
| 80 mm x 380 mm, adjustable angle           | 0       |
| 9 Document box                             | 0       |
| 10 Headrest                                | 0       |
| 11) Restraint system                       | 0       |
| Lateral suspension                         | 0       |
| 12) Seat heating                           | 0       |
| Operator presence switch (OPS)             | 0       |

## **Measurements** (installation dimensions)

All dimensions in mm. Subject to technical changes