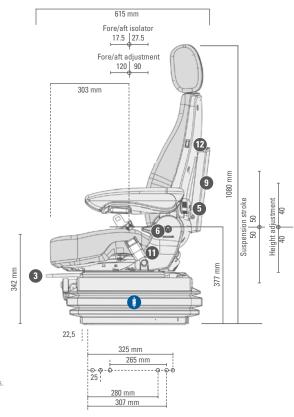

Features • Standard O Optional

|                                                 | ACTIMO®<br>XXM |
|-------------------------------------------------|----------------|
| Article no. fabric                              | 1310555        |
| Shock absorber nonadjustable                    | •              |
| Suspension                                      |                |
| Mechanical Suspension                           | •              |
| extra wide, strengthened construction           | •              |
| Suspension stroke 80 mm                         | •              |
| 1) Weight adjustment 80 - 180 kg, mechanical    | •              |
| 2 Height adjustment 80 mm infinite (mechanical) | •              |
| 3 Fore/aft adjustment 210 mm                    | •              |
| 4 Fore/aft isolator lockable                    | •              |
| 5 Lumbar support mechanical                     | •              |
| 6 Adjustable backrest angle                     | •              |
| Seat cushion width                              | 550 mm         |

|                                            | ACTIMO® |
|--------------------------------------------|---------|
|                                            | XXM     |
| 7 Adjustable seat cushion depth and angle  | •       |
|                                            |         |
| OPTIONAL FEATURES                          |         |
| 8 Armrests, height-adjustable and foldable |         |
| 65 mm x 270 mm                             | 0       |
| 80 mm x 320 mm, adjustable angle           | 0       |
| 80 mm x 380 mm, adjustable angle           | 0       |
| 9 Document box                             | 0       |
| 10 Headrest                                | 0       |
| 11) Restraint system                       | 0       |
| Lateral suspension                         | 0       |
| 12) Seat heating                           | 0       |
| Operator presence switch (OPS)             | 0       |

## **Measurements** (installation dimensions)

All dimensions in mm. Subject to technical changes