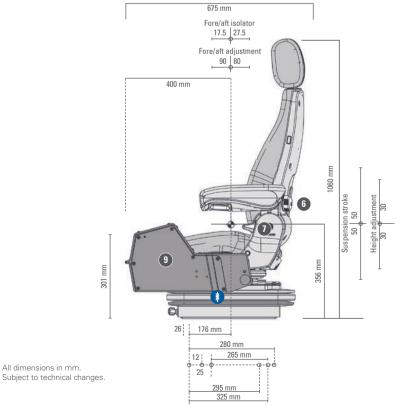

Features • Standard O Optional

|                                                 | ACTIMO® M |
|-------------------------------------------------|-----------|
| Article no. fabric                              | 1294548   |
| Article no. imitation leather                   | 1047730   |
| 1) Armrests, height-adjustable and foldable     | •         |
| 80 mm x 320 mm, adjustable angle                | •         |
| Shock absorber not adjustable                   | •         |
| Suspension                                      |           |
| Mechanical suspension                           | •         |
| Suspension stroke 100 mm                        | •         |
| 2 Weight adjustment, 50 - 130 kg, mechanical    | •         |
| 3 Height adjustment, 60 mm, 3-step (mechanical) | •         |
| 4 Headrest                                      | •         |

|                                           | ACTIMO® M |
|-------------------------------------------|-----------|
| 5 Fore/aft adjustment 210 mm              | •         |
| 6 Lumbar support, mechanical              | •         |
| 7 Adjustable backrest angle               | •         |
| Seat cushion width                        | 490 mm    |
| 8 Adjustable seat cushion depth and angle | •         |
| Control carrier consoles                  | •         |
| OPTIONAL FEATURES                         |           |
| Document box                              | 0         |
| Restraint system                          | 0         |
| Seat heating                              | 0         |
| Operator presence switch (OPS)            | 0         |

## Measurements (installation dimensions)

© GRAMMER AG 2019