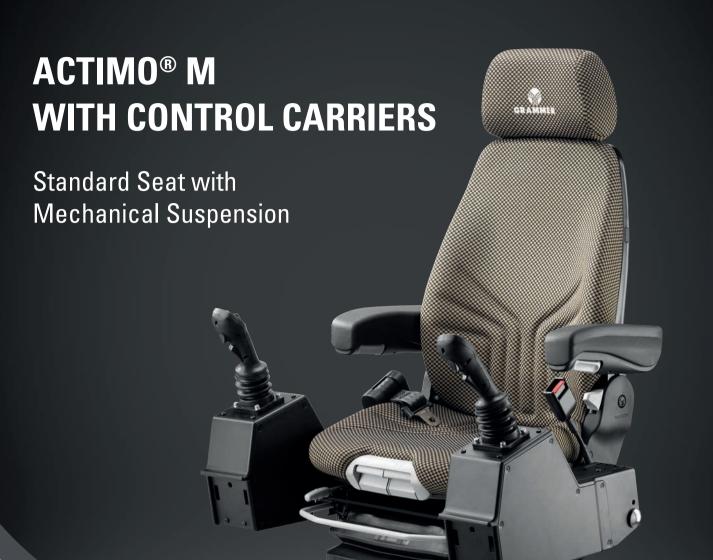

## TECHNICAL DATA ACTIMO® M WITH CONTROL CARRIERS

The seat is easy to set to the user's weight using a crank at the front. This is essential for optimizing the mechanical suspension's response to vibrations. The seat's height can also be set to any of three positions over 60 mm depending on the operator's size and the kind of work being done.

Features • Standard O Optional

|                                                 | ACTIMO® M |
|-------------------------------------------------|-----------|
| Article no. fabric                              | 1294548   |
| Article no. imitation leather                   | 1047730   |
| 1) Armrests, height-adjustable and foldable     | •         |
| 80 mm x 320 mm, adjustable angle                | •         |
| Shock absorber not adjustable                   | •         |
| Suspension                                      |           |
| Mechanical suspension                           | •         |
| Suspension stroke 100 mm                        | •         |
| 2 Weight adjustment, 50 - 130 kg, mechanical    | •         |
| 3 Height adjustment, 60 mm, 3-step (mechanical) | •         |
| 4 Headrest                                      | •         |

|                                           | ACTIMO® M |
|-------------------------------------------|-----------|
| 5 Fore/aft adjustment 210 mm              | •         |
| 6 Lumbar support, mechanical              | •         |
| 7 Adjustable backrest angle               | •         |
| Seat cushion width                        | 490 mm    |
| 8 Adjustable seat cushion depth and angle | •         |
| Control carrier consoles                  | •         |
| OPTIONAL FEATURES                         |           |
| Document box                              | 0         |
| Restraint system                          | 0         |
| Seat heating                              | 0         |
| Operator presence switch (OPS)            | 0         |