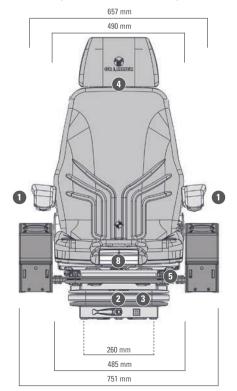

Features • Standard O Optional

|                                                 | ACTIMO® M |
|-------------------------------------------------|-----------|
| Article no. fabric                              | 1294548   |
| Article no. imitation leather                   | 1047730   |
| 1) Armrests, height-adjustable and foldable     | •         |
| 80 mm x 320 mm, adjustable angle                | •         |
| Shock absorber not adjustable                   | •         |
| Suspension                                      |           |
| Mechanical suspension                           | •         |
| Suspension stroke 100 mm                        | •         |
| 2 Weight adjustment, 50 - 130 kg, mechanical    | •         |
| 3 Height adjustment, 60 mm, 3-step (mechanical) | •         |
| 4 Headrest                                      | •         |

|                                           | ACTIMO® M |
|-------------------------------------------|-----------|
| 5 Fore/aft adjustment 210 mm              | •         |
| 6 Lumbar support, mechanical              | •         |
| 7 Adjustable backrest angle               | •         |
| Seat cushion width                        | 490 mm    |
| 8 Adjustable seat cushion depth and angle | •         |
| Control carrier consoles                  | •         |
| OPTIONAL FEATURES                         |           |
| Document box                              | 0         |
| Restraint system                          | 0         |
| Seat heating                              | 0         |
| Operator presence switch (OPS)            | 0         |

## Measurements (installation dimensions)

© GRAMMER AG 2019