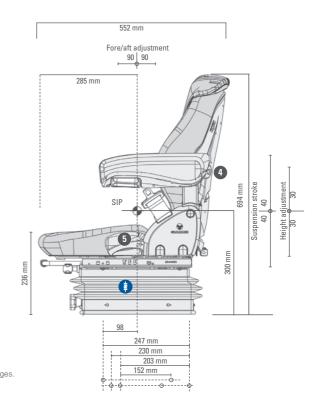

## Features • Standard O Optional

|                                       | COMPACTO®<br>Basic M |                                | COMPACTO®<br>Basic M |
|---------------------------------------|----------------------|--------------------------------|----------------------|
| Article no. fabric                    | 1289044              | (5) Adjustable backrest angle  | •                    |
| Article no. imitation leather         | 1081362              | Seat width                     | 450 mm               |
| Suspension                            |                      | OPTIONAL FEATURES              |                      |
| 🛊 Mechanical suspension               | •                    | Armrests                       |                      |
| Suspension stroke                     |                      | 65 mm x 270 mm                 | 0                    |
| 80 mm                                 | •                    | Restraint system               | 0                    |
| 1 Weight adjustment                   |                      | Seatback extension             |                      |
| Adjustment range 50 - 130 kg          | •                    | Insertable                     | 0                    |
| <ol> <li>Height adjustment</li> </ol> |                      | Seat heating                   | 0                    |
| 60 mm, 3-step (mechanical)            | •                    | Operator presence switch (OPS) | 0                    |
| <b>3</b> Fore/aft adjustment          | •                    |                                |                      |
| 4 Lumbar support                      |                      |                                |                      |
| Mechanical                            | •                    |                                |                      |

**Measurements** (installation dimensions)