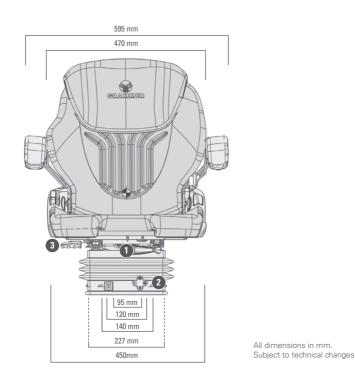

## Features • Standard O Optional

|                                       | COMPACTO®<br>Basic M |                                | COMPACTO®<br>Basic M |
|---------------------------------------|----------------------|--------------------------------|----------------------|
| Article no. fabric                    | 1289044              | (5) Adjustable backrest angle  | •                    |
| Article no. imitation leather         | 1081362              | Seat width                     | 450 mm               |
| Suspension                            |                      | OPTIONAL FEATURES              |                      |
| 🛊 Mechanical suspension               | •                    | Armrests                       |                      |
| Suspension stroke                     |                      | 65 mm x 270 mm                 | 0                    |
| 80 mm                                 | •                    | Restraint system               | 0                    |
| 1 Weight adjustment                   |                      | Seatback extension             |                      |
| Adjustment range 50 - 130 kg          | •                    | Insertable                     | 0                    |
| <ol> <li>Height adjustment</li> </ol> |                      | Seat heating                   | 0                    |
| 60 mm, 3-step (mechanical)            | •                    | Operator presence switch (OPS) | 0                    |
| <b>3</b> Fore/aft adjustment          | •                    |                                |                      |
| 4 Lumbar support                      |                      |                                |                      |
| Mechanical                            | •                    |                                |                      |

**Measurements** (installation dimensions)