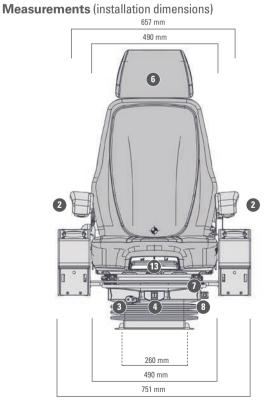

System

Features • Standard O Optional

|                                                   | ACTIMO®<br>Evolution |
|---------------------------------------------------|----------------------|
| Article no. fabric                                |                      |
| Compressor 12 V                                   | 1294599              |
| Compressor 24 V                                   | 1294602              |
| 1 Document box                                    | •                    |
| APS (Automatic positioning system)                | •                    |
| 2 Armrests, height-adjustable and foldable        |                      |
| 80 x 380 mm, adjustable angle, with fabric cover  | •                    |
| 3 Shock absorber adjustable                       | •                    |
| Suspension                                        |                      |
| Pneumatic suspension with compressor              | •                    |
| 🧐 Low-frequency suspension                        | •                    |
| Suspension stroke 100 mm                          | •                    |
| Weight adjustment 50 - 130 kg, electronic         | •                    |
| 4 Height adjustment 80 mm infinite (air-assisted) | •                    |

|                                                   | EVOLUTION |
|---------------------------------------------------|-----------|
| 5 Climate system active                           | •         |
| 6 Headrest                                        | •         |
| Console for conrol carrier consoles pre-assembled | •         |
| (7) Fore/aft adjustment 210 mm                    | •         |
| 8 Fore/aft isolator lockable                      | •         |
| (9) Lumbar support, pneumatic                     | •         |
| (10) Adjustable backrest angle                    | •         |
| (1) Restraint system                              | •         |
| Seat cushion width                                | 490 mm    |
| (12) Seat heating                                 | •         |
| (13) Adjustable seat cushion depth and angle      | •         |
| Operator presence switch (OPS)                    | •         |
| OPTIONAL FEATURES                                 |           |
| (14) Control carrier consoles                     | 0         |

All dimensions in mm

Subject to technical changes