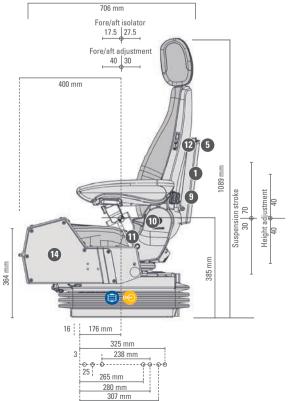

System

Features • Standard O Optional

|                                                   | ACTIMO®<br>Evolution |
|---------------------------------------------------|----------------------|
| Article no. fabric                                |                      |
| Compressor 12 V                                   | 1294599              |
| Compressor 24 V                                   | 1294602              |
| 1 Document box                                    | •                    |
| APS (Automatic positioning system)                | •                    |
| 2 Armrests, height-adjustable and foldable        |                      |
| 80 x 380 mm, adjustable angle, with fabric cover  | •                    |
| 3 Shock absorber adjustable                       | •                    |
| Suspension                                        |                      |
| Pneumatic suspension with compressor              | •                    |
| 🧐 Low-frequency suspension                        | •                    |
| Suspension stroke 100 mm                          | •                    |
| Weight adjustment 50 - 130 kg, electronic         | •                    |
| 4 Height adjustment 80 mm infinite (air-assisted) | •                    |

|                                                   | EVOLUTION |
|---------------------------------------------------|-----------|
| 5 Climate system active                           | •         |
| 6 Headrest                                        | •         |
| Console for conrol carrier consoles pre-assembled | •         |
| (7) Fore/aft adjustment 210 mm                    | •         |
| 8 Fore/aft isolator lockable                      | •         |
| (9) Lumbar support, pneumatic                     | •         |
| (10) Adjustable backrest angle                    | •         |
| (1) Restraint system                              | •         |
| Seat cushion width                                | 490 mm    |
| (12) Seat heating                                 | •         |
| (13) Adjustable seat cushion depth and angle      | •         |
| Operator presence switch (OPS)                    | •         |
| OPTIONAL FEATURES                                 |           |
| (14) Control carrier consoles                     | 0         |

All dimensions in mm

Subject to technical changes