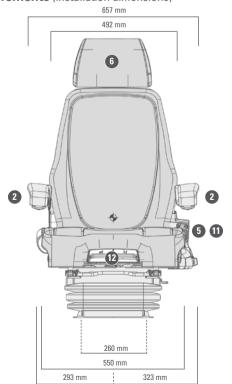

Active Climate System

Features • Standard O Optional

|                                                    | ACTIM0®   |
|----------------------------------------------------|-----------|
|                                                    | EVOLUTION |
| Article no. fabric                                 |           |
| Compressor 12 V                                    | 1294584   |
| Compressor 24 V                                    | 1294588   |
| 1 Document box                                     | •         |
| APS (Automatic positioning system)                 | •         |
| Armrests, height-adjustable and foldable           |           |
| 2 80 x 380 mm, adjustable angle, with fabric cover | •         |
| 3 Shock absorber adjustable                        | •         |
| Suspension                                         |           |
| Pneumatic suspension with compressor               | •         |
| 🧐 Low-frequency suspension                         | •         |
| Suspension stroke 100 mm                           | •         |
| Weight adjustment 50 - 130 kg, electronic          | •         |

|                                                       | ACTIM0®   |
|-------------------------------------------------------|-----------|
|                                                       | EVOLUTION |
| Height adjustment                                     |           |
| 4) 80 mm infinite (air-assisted)                      | •         |
| 5 Climate system active                               | •         |
| 6 Headrest                                            | •         |
| <ol> <li>Fore/aft adjustment 210 mm</li> </ol>        | •         |
| Fore/aft isolator                                     | •         |
| 8 Lumbar support, pneumatic                           | •         |
| (9) Adjustable backrest angle                         | •         |
| (10) Restraint system                                 | •         |
| Seat cushion width                                    | 550 mm    |
| (1) Seat heating                                      | •         |
| ( <b>12</b> ) Adjustable seat cushion depth and angle | •         |
| Operator presence switch (OPS)                        | •         |