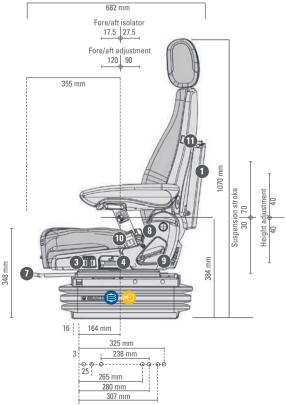

Active Climate System

Features • Standard O Optional

|                                                    | ACTIM0®   |
|----------------------------------------------------|-----------|
|                                                    | EVOLUTION |
| Article no. fabric                                 |           |
| Compressor 12 V                                    | 1294584   |
| Compressor 24 V                                    | 1294588   |
| 1 Document box                                     | •         |
| APS (Automatic positioning system)                 | •         |
| Armrests, height-adjustable and foldable           |           |
| 2 80 x 380 mm, adjustable angle, with fabric cover | •         |
| 3 Shock absorber adjustable                        | •         |
| Suspension                                         |           |
| Pneumatic suspension with compressor               | •         |
| 🧐 Low-frequency suspension                         | •         |
| Suspension stroke 100 mm                           | •         |
| Weight adjustment 50 - 130 kg, electronic          | •         |

|                                                       | ACTIM0®   |
|-------------------------------------------------------|-----------|
|                                                       | EVOLUTION |
| Height adjustment                                     |           |
| 4) 80 mm infinite (air-assisted)                      | •         |
| 5 Climate system active                               | •         |
| 6 Headrest                                            | •         |
| <ol> <li>Fore/aft adjustment 210 mm</li> </ol>        | •         |
| Fore/aft isolator                                     | •         |
| 8 Lumbar support, pneumatic                           | •         |
| (9) Adjustable backrest angle                         | •         |
| (10) Restraint system                                 | •         |
| Seat cushion width                                    | 550 mm    |
| (1) Seat heating                                      | •         |
| ( <b>12</b> ) Adjustable seat cushion depth and angle | •         |
| Operator presence switch (OPS)                        | •         |