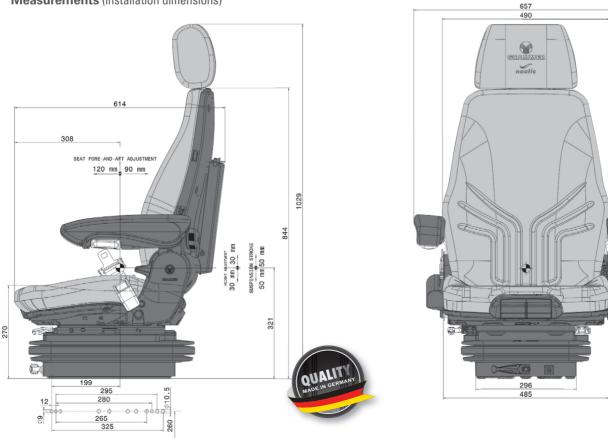

## **Measurements** (installation dimensions)

Mechanical

Weight

Adjustment

Mechanical

Suspension

Mechanical

Lumbar Support