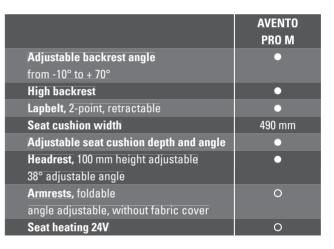

## Certifications

**b** Fulfills requirements of IMO 2010 FTP Code, Annex 1, Part 8

Approved to DNV-GL Code of Safety for High-Speed Craft, 2000 - Annex 10.

| Features | • | Standard | 0 | Optional |
|----------|---|----------|---|----------|
|----------|---|----------|---|----------|

|                                             | AVENTO  |
|---------------------------------------------|---------|
|                                             | PRO M   |
| Article no., Fabric                         | 1298671 |
| Shock absorber not adjustable               | •       |
| Suspension                                  |         |
| Mechanical suspension                       | •       |
| Suspension stroke 100 mm                    | •       |
| Weight adjustment, mechanical               | •       |
| Height adjustment 60 mm 3-step (mechanical) | •       |
| Fore/aft adjustment 210 mm                  | •       |
| () Lumbar support, mechanical               | •       |
| Document Box                                | 0       |