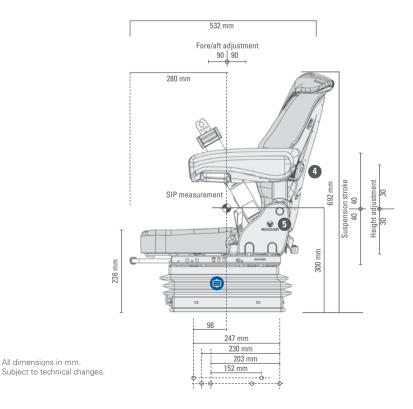

## Features • Standard O Optional

|                                | COMPACTO®<br>Comfort S |                                | COMPACTO®<br>Comfort S |
|--------------------------------|------------------------|--------------------------------|------------------------|
| Article no. fabric             | 1289043                | (5) Adjustable backrest angle  |                        |
| Article no. imitation leather  | 1081368                | Seat cushion width             | 400 mm                 |
| 🖨 Pneumatic Suspension         |                        | OPTIONAL FEATURES              |                        |
| with 12 V compressor           | •                      | Armrests                       |                        |
| Suspension stroke              |                        | 65 mm x 270 mm                 | 0                      |
| 80 mm                          | •                      | Fore/aft isolator              | 0                      |
| 1 Weight adjustment            |                        | Restraint system               | 0                      |
| 50 - 130 kg                    | •                      | Backrest extension             |                        |
| 2 Height adjustment            |                        | Integrated                     | 0                      |
| 60 mm, infinite (air-assisted) | •                      | Seat heating                   | 0                      |
| <b>3</b> Fore/aft adjustment   | •                      | Operator presence switch (OPS) | 0                      |
| 4 Lumbar support               |                        |                                |                        |
| Mechanical                     | •                      |                                |                        |

**Measurements** (installation dimensions)

All dimensions in mm