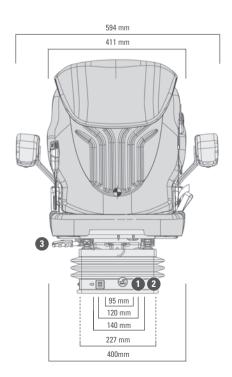

## Features • Standard O Optional

|                                | COMPACTO®<br>Comfort S |                                | COMPACTO®<br>Comfort S |
|--------------------------------|------------------------|--------------------------------|------------------------|
| Article no. fabric             | 1289043                | (5) Adjustable backrest angle  |                        |
| Article no. imitation leather  | 1081368                | Seat cushion width             | 400 mm                 |
| 🖨 Pneumatic Suspension         |                        | OPTIONAL FEATURES              |                        |
| with 12 V compressor           | •                      | Armrests                       |                        |
| Suspension stroke              |                        | 65 mm x 270 mm                 | 0                      |
| 80 mm                          | •                      | Fore/aft isolator              | 0                      |
| 1 Weight adjustment            |                        | Restraint system               | 0                      |
| 50 - 130 kg                    | •                      | Backrest extension             |                        |
| 2 Height adjustment            |                        | Integrated                     | 0                      |
| 60 mm, infinite (air-assisted) | •                      | Seat heating                   | 0                      |
| <b>3</b> Fore/aft adjustment   | •                      | Operator presence switch (OPS) | 0                      |
| 4 Lumbar support               |                        |                                |                        |
| Mechanical                     | •                      |                                |                        |

**Measurements** (installation dimensions)

All dimensions in mm