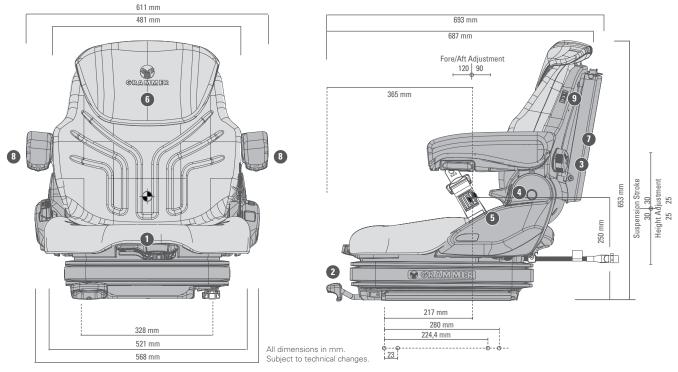

## Measurements (installation dimensions)

## Features • Standard O Optional

|                                              | PRIMO®  |
|----------------------------------------------|---------|
|                                              | XL PLUS |
| Article no. fabric                           |         |
| Compressor 12V                               | 1453490 |
| Compressor 24V                               | 1453491 |
| Article no. imitation leather                |         |
| Compressor 12V                               | 1453489 |
| Shock absorber nonadjustable                 | •       |
| Suspension                                   | •       |
| Pneumatic suspension with compressor         | •       |
| 🤒 Low frequency suspension                   | •       |
| Suspension stroke 110 mm                     | •       |
| 1 Weight adjustment                          |         |
| 45 - 170 kg, pneumatic                       | •       |
| <ul><li>Fore/aft adjustment 210 mm</li></ul> | •       |

|                                  | PRIMO <sup>®</sup> |
|----------------------------------|--------------------|
|                                  |                    |
|                                  | XL PLUS            |
| 3 Lumbar support mechanical      | •                  |
| 4 Adjustable backrest angle      | •                  |
| 5 Restraint system               | •                  |
| Seat cushion width               | 520 mm             |
| Operator presence switch (OPS)   | •                  |
| 6 Backrest extension             | •                  |
| OPTIONAL FEATURES                |                    |
| <ol> <li>Document box</li> </ol> | 0                  |
| 8 Armrests adjustable angle      | 0                  |
| Fore/aft isolator*               | 0                  |
| 9 Seat heating                   | 0                  |